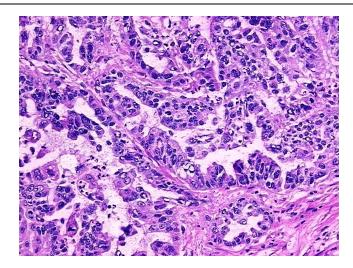

## **Product images:**

4x Image

20x Image

RNA Electropherogram Image

RNA RT-PCR Image

Vial ID: RN0000312C

Tissue of Origin: Endometrium
Site of Finding: Endometrium

**Appearance:** Tumor

Sample Diagnosis (from

Pathology Verification):

Adenocarcinoma of endometrium, papillary serous

Normal: 0%