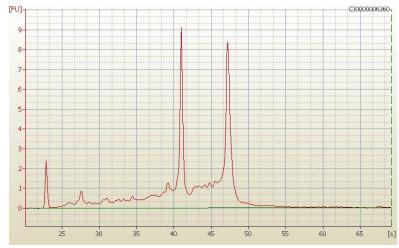

## **Product images:**

4x Image

20x Image

RNA Electropherogram Image

RNA RT-PCR Image

## **Product data:**

**Product Type:** Total RNA

**Disease State:** Cancer

**Diagnosis Category:** Endometrial Cancer

Tissue: Endometrium

Frozen Sample ID: FR00026299

Case ID: CI0000006360

Prep: 1

(28S/18S):

1.18

70

15%

CASE Diagnosis (from

medical center path

report):

Age: