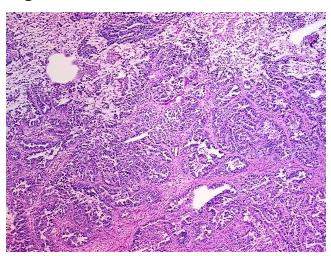

## **Product images:**

4x Image

20x Image

RNA Electropherogram Image

RNA RT-PCR Image

Vial ID: RN0000312C

Tissue of Origin: Endometrium
Site of Finding: Endometrium

**Appearance:** Tumor

Sample Diagnosis (from

Pathology Verification):

Adenocarcinoma of endometrium, papillary serous

Normal: 0%