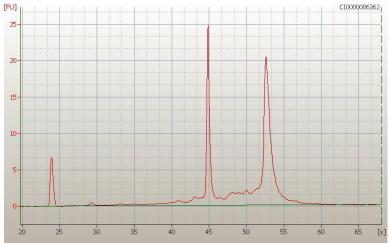

Tumor Hypo/Acellular 20%

Stroma:

Tumor Hypercellular 0%

Stroma:

0% **Necrosis:** 

**Bioanalyzer Ratio** 1.67

(28S/18S):

**CASE Diagnosis (from** Carcinoma of kidney, renal cell, papillary

## **Product images:**

4x Image

20x Image

RNA Electropherogram Image

RNA RT-PCR Image