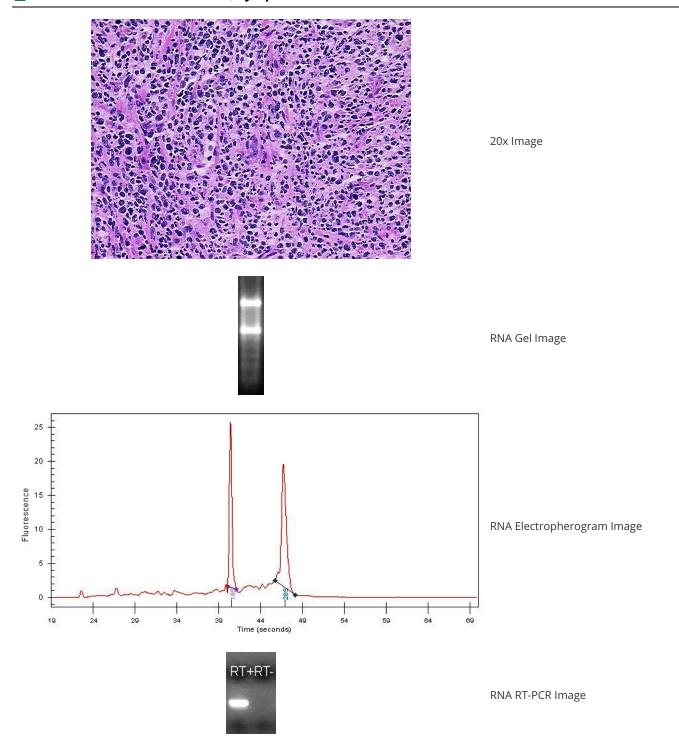

RN000010F4 Vial ID:

Tissue of Origin: Lymphoid tissue

Site of Finding: Lymph node

Appearance: Tumor

Sample Diagnosis (from Lymphoma, large B-cell, diffuse

Pathology Verification):

Normal: 0%

Lesional: 0%

90% Tumor:

Tumor Hypo/Acellular 10%

Stroma:

Tumor Hypercellular 0%

Stroma:

0% **Necrosis:** 

**Pathology Verification** 

notes from H&E review:

**Bioanalyzer Ratio** 

(28S/18S):

Flow cytometry study also suggests the possibility of blastic variant of mantle cell lymphoma

1.21

OriGene Technologies, Inc. 9620 Medical Center Drive, Ste 200

CN: techsupport@origene.cn