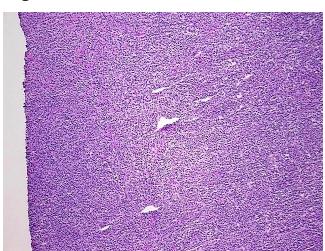

RN000010F4 Vial ID:

Tissue of Origin: Lymphoid tissue

Site of Finding: Lymph node

Appearance: Tumor

Sample Diagnosis (from Lymphoma, large B-cell, diffuse

Pathology Verification):

Normal: 0%

Lesional: 0%

90% Tumor:

Tumor Hypo/Acellular 10%

Stroma:

Tumor Hypercellular 0%

Stroma:

0% **Necrosis:** 

**Pathology Verification** 

notes from H&E review:

## **Product images:**

4x Image