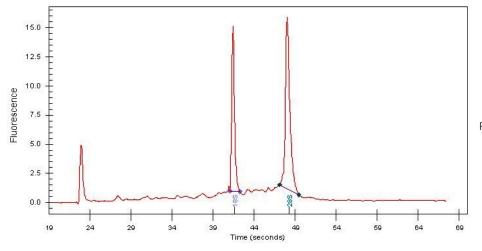

1.45 **Bioanalyzer Ratio** 

(28S/18S):

**CASE Diagnosis (from** Adenocarcinoma of gastroesophageal junction

medical center path

report):

56 Age:

OriGene Technologies, Inc.

9620 Medical Center Drive, Ste 200 Rockville, MD 20850, US Phone: +1-888-267-4436 https://www.origene.com techsupport@origene.com EU: info-de@origene.com CN: techsupport@origene.cn

## **Product images:**

4x Image

20x Image

RNA Gel Image

RNA Electropherogram Image

RNA RT-PCR Image