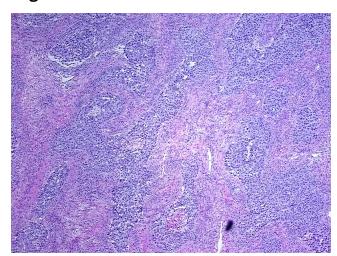

## **Product images:**

4x Image

20x Image

RNA Gel Image

RNA Electropherogram Image

RNA RT-PCR Image

RN00001EB5 Vial ID:

Tissue of Origin: Lung

Site of Finding: Lung

Appearance: Tumor

Sample Diagnosis (from Carcinoma of lung, squamous cell

Pathology Verification):

Normal: 0%

Lesional: 0%

80% Tumor:

Tumor Hypo/Acellular 15%

Stroma:

Tumor Hypercellular 0%

Stroma:

**Necrosis:** 5%

**Bioanalyzer Ratio** 1.05

(28S/18S):