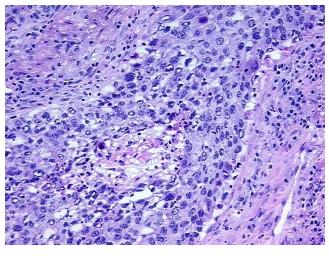

## **Product images:**

4x Image

20x Image

RNA Gel Image

RNA Electropherogram Image

RNA RT-PCR Image

RN00001EB5 Vial ID:

Tissue of Origin: Lung

Site of Finding: Lung

Appearance: Tumor

Sample Diagnosis (from Carcinoma of lung, squamous cell

Pathology Verification):

Normal: 0%

Lesional: 0%

80% Tumor:

Tumor Hypo/Acellular 15%

Stroma:

Tumor Hypercellular 0%

Stroma:

**Necrosis:** 5%

**Bioanalyzer Ratio** 1.05

(28S/18S):