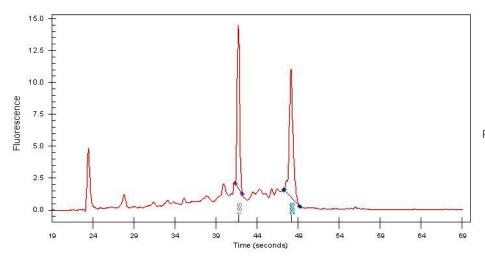

## **Product images:**

4x Image

20x Image

RNA Gel Image

RNA Electropherogram Image

RNA RT-PCR Image

80% Tumor:

Tumor Hypo/Acellular 15%

Stroma:

Tumor Hypercellular 0%

Stroma:

**Necrosis:** 5%

**Bioanalyzer Ratio** 1.05

(28S/18S):