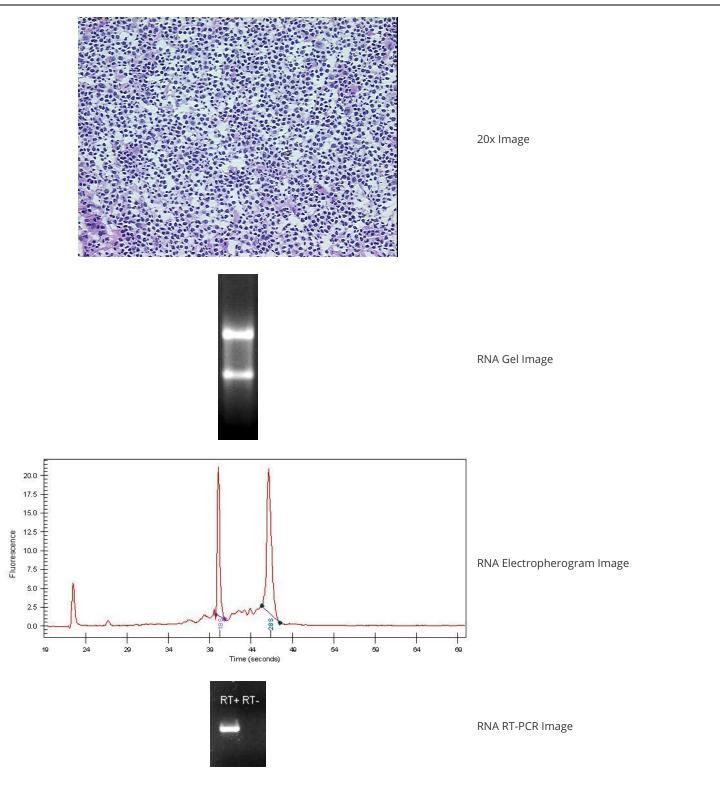

| Product Type:                                           | Total RNA                                 |
|---------------------------------------------------------|-------------------------------------------|
| Disease State:                                          | Cancer                                    |
| Diagnosis Category:                                     | Lymphoma                                  |
| Tissue:                                                 | Lymphoid tissue                           |
| Frozen Sample ID:                                       | FR5B335410                                |
| Case ID:                                                | CI000005083                               |
| Prep:                                                   | 1                                         |
| Vial ID:                                                | RN00000B5B                                |
| Tissue of Origin:                                       | Lymphoid tissue                           |
| Site of Finding:                                        | Lung                                      |
| Appearance:                                             | Tumor                                     |
| Sample Diagnosis (from<br>Pathology Verification):      | Lymphoma, extranodal marginal zone B-cell |
| Normal:                                                 | 0%                                        |
| Lesional:                                               | 0%                                        |
| Tumor:                                                  | 95%                                       |
| Tumor Hypo/Acellular<br>Stroma:                         | 0%                                        |
| Tumor Hypercellular<br>Stroma:                          | 5%                                        |
| Necrosis:                                               | 0%                                        |
| Bioanalyzer Ratio<br>(28S/18S):                         | 1.51                                      |
| CASE Diagnosis (from<br>medical center path<br>report): | Lymphoma, extranodal marginal zone B-cell |
| Age:                                                    | 76                                        |