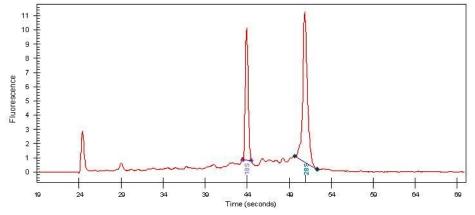

1.61 **Bioanalyzer Ratio** 

(28S/18S):

**CASE Diagnosis (from** Adenocarcinoma of gastroesophageal junction

medical center path

report):

56 Age:

OriGene Technologies, Inc. 9620 Medical Center Drive, Ste 200

# **Product images:**

4x Image

20x Image

RNA Gel Image

RNA Electropherogram Image

RNA RT-PCR Image