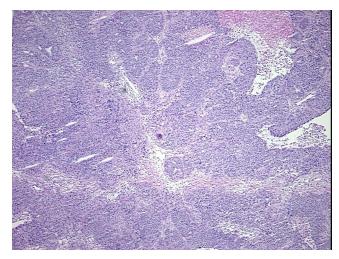

## **Product images:**

4x Image

This product is to be used for laboratory only. Not for diagnostic or therapeutic use. ©2023 OriGene Technologies, Inc., 9620 Medical Center Drive, Ste 200, Rockville, MD 20850, US

| Product Type:                                           | Total RNA                       |
|---------------------------------------------------------|---------------------------------|
| Disease State:                                          | Cancer                          |
| Diagnosis Category:                                     | Ovarian Cancer                  |
| Tissue:                                                 | Ovary                           |
| Frozen Sample ID:                                       | FR000171A5                      |
| Case ID:                                                | CI000005047                     |
| Prep:                                                   | 1                               |
| Vial ID:                                                | RN000011F0                      |
| Tissue of Origin:                                       | Ovary                           |
| Site of Finding:                                        | Ovary                           |
| Appearance:                                             | Tumor                           |
| Sample Diagnosis (from<br>Pathology Verification):      | Adenocarcinoma of ovary, serous |
| Normal:                                                 | 0%                              |
| Lesional:                                               | 0%                              |
| Tumor:                                                  | 80%                             |
| Tumor Hypo/Acellular<br>Stroma:                         | 5%                              |
| Tumor Hypercellular<br>Stroma:                          | 0%                              |
| Necrosis:                                               | 15%                             |
| Bioanalyzer Ratio<br>(28S/18S):                         | 1.74                            |
| CASE Diagnosis (from<br>medical center path<br>report): | Adenocarcinoma of ovary, serous |
| Age:                                                    | 65                              |