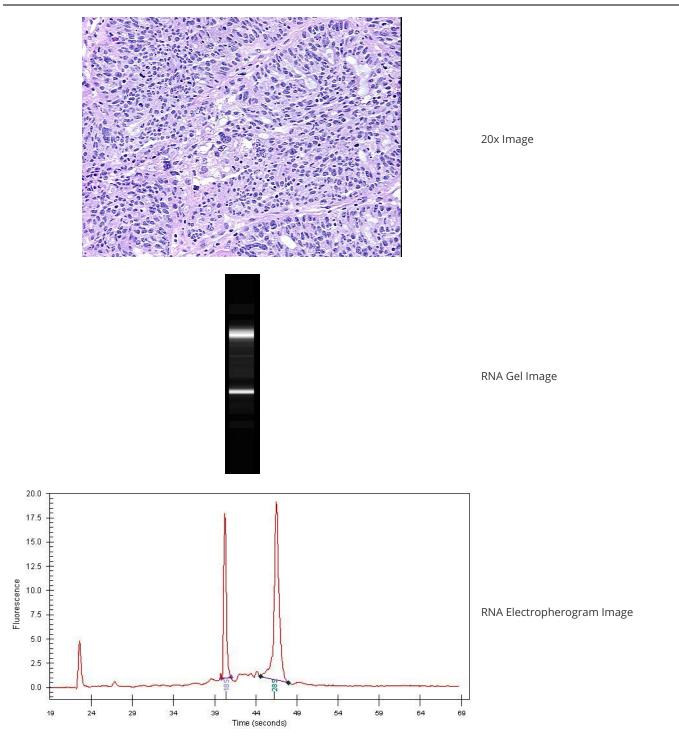

| Product Type:                                           | Total RNA                       |
|---------------------------------------------------------|---------------------------------|
| Disease State:                                          | Cancer                          |
| Diagnosis Category:                                     | Ovarian Cancer                  |
| Tissue:                                                 | Ovary                           |
| Frozen Sample ID:                                       | FR000171A5                      |
| Case ID:                                                | CI000005047                     |
| Prep:                                                   | 1                               |
| Vial ID:                                                | RN000011F0                      |
| Tissue of Origin:                                       | Ovary                           |
| Site of Finding:                                        | Ovary                           |
| Appearance:                                             | Tumor                           |
| Sample Diagnosis (from<br>Pathology Verification):      | Adenocarcinoma of ovary, serous |
| Normal:                                                 | 0%                              |
| Lesional:                                               | 0%                              |
| Tumor:                                                  | 80%                             |
| Tumor Hypo/Acellular<br>Stroma:                         | 5%                              |
| Tumor Hypercellular<br>Stroma:                          | 0%                              |
| Necrosis:                                               | 15%                             |
| Bioanalyzer Ratio<br>(28S/18S):                         | 1.74                            |
| CASE Diagnosis (from<br>medical center path<br>report): | Adenocarcinoma of ovary, serous |
| Age:                                                    | 65                              |

## **Product images:**

4x Image

This product is to be used for laboratory only. Not for diagnostic or therapeutic use. ©2023 OriGene Technologies, Inc., 9620 Medical Center Drive, Ste 200, Rockville, MD 20850, US