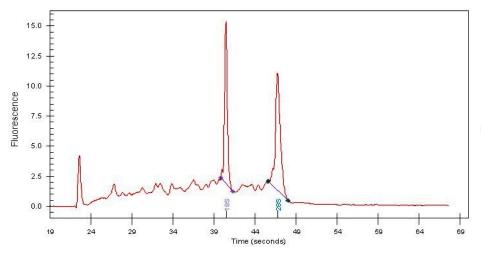

10%

Tumor Hypo/Acellular

Stroma:

Tumor Hypercellular 18%

Stroma:

0% **Necrosis:** 1.1

**Bioanalyzer Ratio** 

(28S/18S):

## **Product images:**

4x Image

20x Image

RNA Gel Image

RNA Electropherogram Image

RNA RT-PCR Image