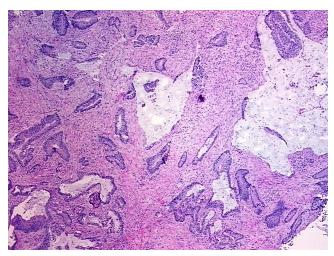

## **Product images:**

4x Image

This product is to be used for laboratory only. Not for diagnostic or therapeutic use. ©2023 OriGene Technologies, Inc., 9620 Medical Center Drive, Ste 200, Rockville, MD 20850, US 

| Product Type:                                      | Total RNA                                                                                                  |
|----------------------------------------------------|------------------------------------------------------------------------------------------------------------|
| Disease State:                                     | Cancer                                                                                                     |
| Diagnosis Category:                                | Colorectal Cancer                                                                                          |
| Tissue:                                            | Colon                                                                                                      |
| Frozen Sample ID:                                  | FR0001E373                                                                                                 |
| Case ID:                                           | CI000006789                                                                                                |
| Prep:                                              | 3                                                                                                          |
| Vial ID:                                           | RN00001573                                                                                                 |
| Tissue of Origin:                                  | Colon: right                                                                                               |
| Site of Finding:                                   | Colon: right                                                                                               |
| Appearance:                                        | Tumor                                                                                                      |
| Sample Diagnosis (from<br>Pathology Verification): | Adenocarcinoma of colon                                                                                    |
| Normal:                                            | 5%                                                                                                         |
| Lesional:                                          | 0%                                                                                                         |
| Tumor:                                             | 60%                                                                                                        |
| Tumor Hypo/Acellular<br>Stroma:                    | 20%                                                                                                        |
| Tumor Hypercellular<br>Stroma:                     | 15%                                                                                                        |
| Necrosis:                                          | 0%                                                                                                         |
| Pathology Verification<br>notes from H&E review:   | tumor: 50% adenocarcinoma, 50% adenoma with high-grade dysplasia; tumor acellular<br>stroma contains mucin |
| Bioanalyzer Ratio<br>(28S/18S):                    | 1.68                                                                                                       |