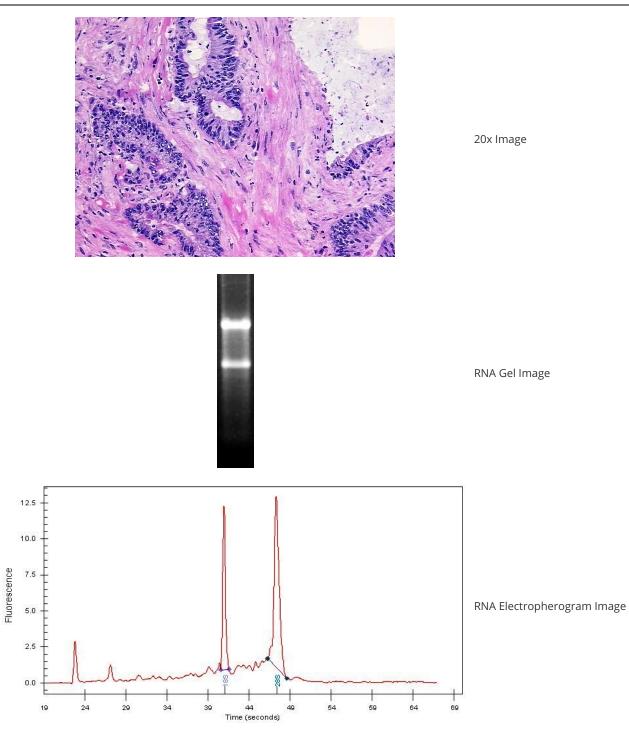

## **Product images:**

4x Image

This product is to be used for laboratory only. Not for diagnostic or therapeutic use. ©2023 OriGene Technologies, Inc., 9620 Medical Center Drive, Ste 200, Rockville, MD 20850, US 

| Product Type:                                      | Total RNA                                                                                                  |
|----------------------------------------------------|------------------------------------------------------------------------------------------------------------|
| Disease State:                                     | Cancer                                                                                                     |
| Diagnosis Category:                                | Colorectal Cancer                                                                                          |
| Tissue:                                            | Colon                                                                                                      |
| Frozen Sample ID:                                  | FR0001E373                                                                                                 |
| Case ID:                                           | CI000006789                                                                                                |
| Prep:                                              | 3                                                                                                          |
| Vial ID:                                           | RN00001573                                                                                                 |
| Tissue of Origin:                                  | Colon: right                                                                                               |
| Site of Finding:                                   | Colon: right                                                                                               |
| Appearance:                                        | Tumor                                                                                                      |
| Sample Diagnosis (from<br>Pathology Verification): | Adenocarcinoma of colon                                                                                    |
| Normal:                                            | 5%                                                                                                         |
| Lesional:                                          | 0%                                                                                                         |
| Tumor:                                             | 60%                                                                                                        |
| Tumor Hypo/Acellular<br>Stroma:                    | 20%                                                                                                        |
| Tumor Hypercellular<br>Stroma:                     | 15%                                                                                                        |
| Necrosis:                                          | 0%                                                                                                         |
| Pathology Verification<br>notes from H&E review:   | tumor: 50% adenocarcinoma, 50% adenoma with high-grade dysplasia; tumor acellular<br>stroma contains mucin |
| Bioanalyzer Ratio<br>(28S/18S):                    | 1.68                                                                                                       |