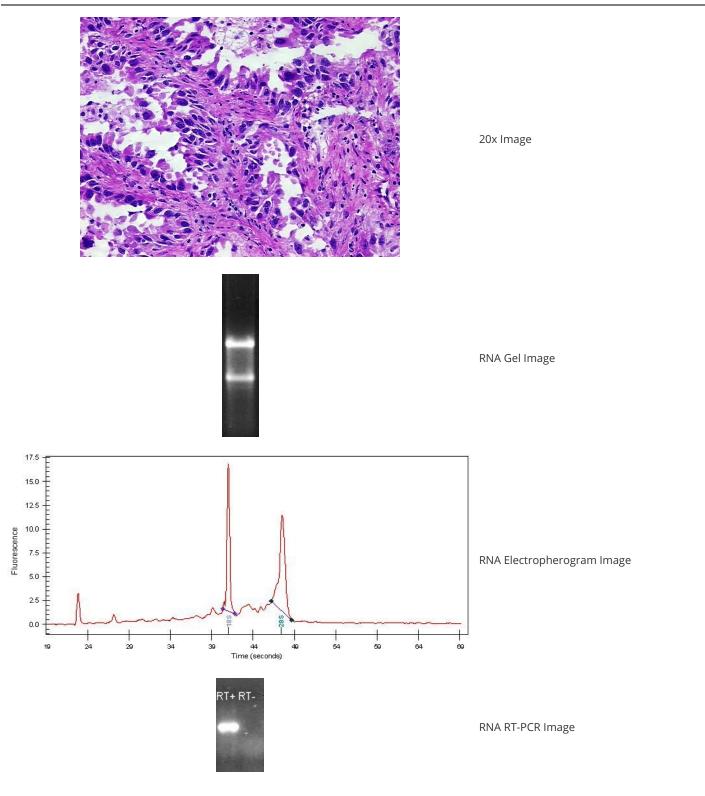

#### **Product data:**

| Product Type:                                           | Total RNA              |
|---------------------------------------------------------|------------------------|
| Disease State:                                          | Cancer                 |
| Diagnosis Category:                                     | Lung Cancer            |
| Tissue:                                                 | Lung                   |
| Frozen Sample ID:                                       | FR00018445             |
| Case ID:                                                | CI000005244            |
| Prep:                                                   | 1                      |
| Vial ID:                                                | RN00000FB9             |
| Tissue of Origin:                                       | Lung: left upper lobe  |
| Site of Finding:                                        | Lung: left upper lobe  |
| Appearance:                                             | Tumor                  |
| Sample Diagnosis (from<br>Pathology Verification):      | Adenocarcinoma of lung |
| Normal:                                                 | 15%                    |
| Lesional:                                               | 0%                     |
| Tumor:                                                  | 60%                    |
| Tumor Hypo/Acellular<br>Stroma:                         | 25%                    |
| Tumor Hypercellular<br>Stroma:                          | 0%                     |
| Necrosis:                                               | 0%                     |
| Bioanalyzer Ratio<br>(28S/18S):                         | 1.2                    |
| CASE Diagnosis (from<br>medical center path<br>report): | Adenocarcinoma of lung |
| Age:                                                    | 61                     |