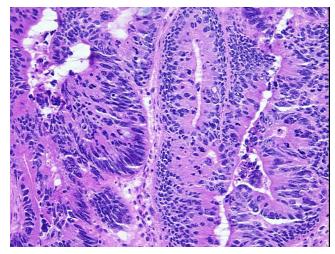

Vial ID: RN00000EF4

Tissue of Origin: Colon
Site of Finding: Colon

**Appearance:** Tumor

Sample Diagnosis (from Adenocarcinoma of colon

Pathology Verification):

Normal: 15%

Lesional: 0%

Tumor: 65%

Tumor Hypo/Acellular

Stroma:

0%

20%

Tumor Hypercellular Stroma:

Necrosis: 0%

Pathology Verification notes from H&E review:

normal component contains 85% mucosa and 15% submucosa

CASE Diagnosis (from medical center path report):

Adenocarcinoma of colon

**Age:** 58

Gender: Male

Race: White or Caucasian

Tumor Grade: AJCC G1: Well differentiated

Minimum Stage

Grouping:

## **Product images:**

4x Image

20x Image

RNA Gel Image

RNA Electropherogram Image

RNA RT-PCR Image