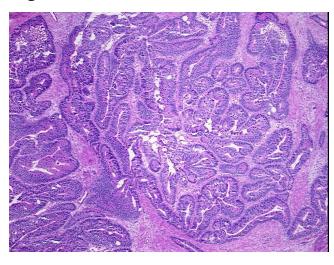

Vial ID: RN00000EF4

Tissue of Origin: Colon
Site of Finding: Colon

**Appearance:** Tumor

Sample Diagnosis (from Adenocarcinoma of colon

Pathology Verification):

Normal: 15%

Lesional: 0%

Tumor: 65%

Tumor Hypo/Acellular

Stroma:

0%

20%

Tumor Hypercellular Stroma:

Necrosis: 0%

Pathology Verification notes from H&E review:

normal component contains 85% mucosa and 15% submucosa

CASE Diagnosis (from medical center path report):

Adenocarcinoma of colon

**Age:** 58

Gender: Male

Race: White or Caucasian

Tumor Grade: AJCC G1: Well differentiated

Minimum Stage

Grouping:

## **Product images:**

4x Image

20x Image

RNA Gel Image

RNA Electropherogram Image

RNA RT-PCR Image