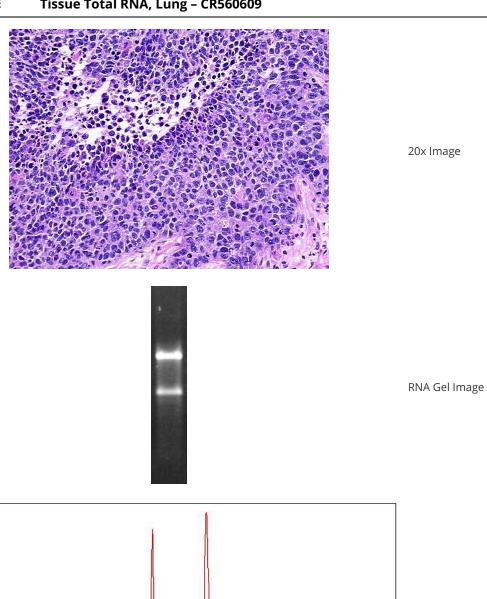

## **Product images:**

4x Image

RNA RT-PCR Image

Tumor Hypo/Acellular 25%

Stroma:

Tumor Hypercellular 0%

Stroma:

**Necrosis:** 20%

**Bioanalyzer Ratio** 1.72

(28S/18S):

Carcinoma of lung, squamous cell