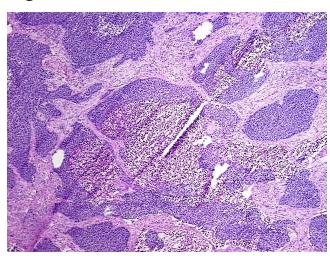

## **Product images:**

4x Image

RNA RT-PCR Image

RN00001327 Vial ID:

Tissue of Origin: Lung Site of Finding: Lung

Appearance: Tumor

Sample Diagnosis (from Carcinoma of lung, squamous cell

Pathology Verification):

Normal: 10%

Lesional: 0%

Tumor: 45%

Tumor Hypo/Acellular 25%

Stroma:

Tumor Hypercellular 0%

Stroma:

**Necrosis:** 20%

**Bioanalyzer Ratio** 1.72

(28S/18S):

Carcinoma of lung, squamous cell