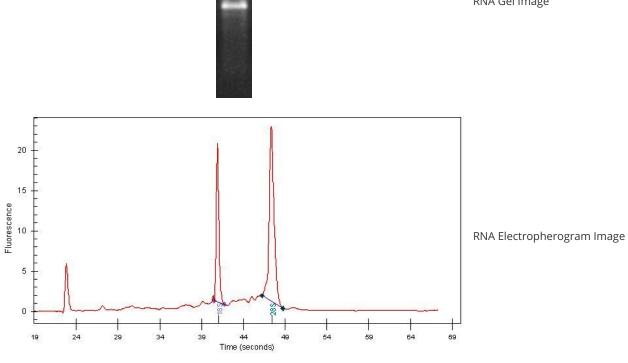

Tumor Hypo/Acellular 25%

Stroma:

Tumor Hypercellular 0%

Stroma:

**Necrosis:** 20%

**Bioanalyzer Ratio** 1.72

(28S/18S):

Carcinoma of lung, squamous cell