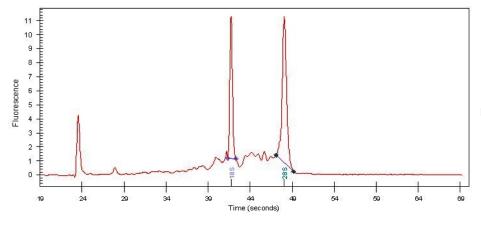

(28S/18S):

**CASE Diagnosis (from** Carcinoma of thyroid, papillary

10%

medical center path

report):

34 Age:

OriGene Technologies, Inc. 9620 Medical Center Drive, Ste 200

CN: techsupport@origene.cn

# **Product images:**

4x Image

20x Image

RNA Gel Image

RNA Electropherogram Image

RNA RT-PCR Image