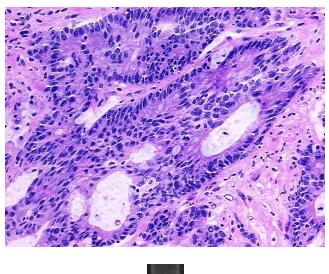

## **Product images:**

4x Image

20x Image

RNA Gel Image

RNA Electropherogram Image

RNA RT-PCR Image

Tissue of Origin: Colon: transverse
Site of Finding: Colon: transverse

**Appearance:** Tumor

Sample Diagnosis (from Ade

Pathology Verification):

Adenocarcinoma of colon

Normal: 0%

Lesional: 0%

**Tumor:** 75%

notes from H&E review:

D'annalana Dati

**Bioanalyzer Ratio** 

(28S/18S):

Tumor: with mucinous features and arising from pre-existing adenoma

**OriGene Technologies, Inc.** 9620 Medical Center Drive, Ste 200