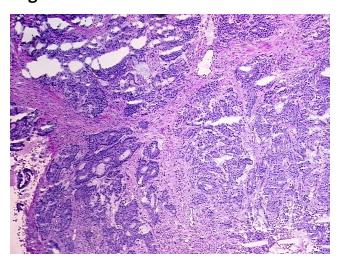

## **Product images:**

4x Image

20x Image

RNA Gel Image

RNA Electropherogram Image

RNA RT-PCR Image

Tissue of Origin: Colon: transverse
Site of Finding: Colon: transverse

**Appearance:** Tumor

Sample Diagnosis (from Ade

Pathology Verification):

Adenocarcinoma of colon

Normal: 0%

Lesional: 0%

**Tumor:** 75%

notes from H&E review:

D'annalana Dati

**Bioanalyzer Ratio** 

(28S/18S):

Tumor: with mucinous features and arising from pre-existing adenoma

**OriGene Technologies, Inc.** 9620 Medical Center Drive, Ste 200