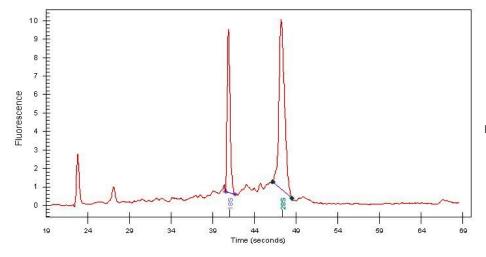

## **Product images:**

4x Image

20x Image

RNA Gel Image

RNA Electropherogram Image

RNA RT-PCR Image

notes from H&E review:

D'annalana Dati

**Bioanalyzer Ratio** 

(28S/18S):

Tumor: with mucinous features and arising from pre-existing adenoma

**OriGene Technologies, Inc.** 9620 Medical Center Drive, Ste 200