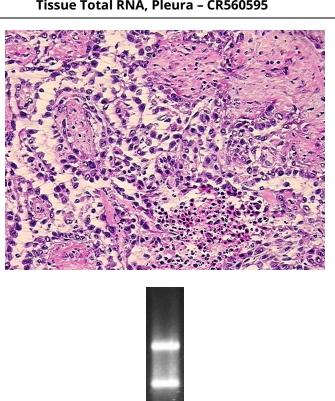

## **Product images:**

4x Image

20x Image

RNA Gel Image

RNA Electropherogram Image

RNA RT-PCR Image

Vial ID: RN00001EF2

Tissue of Origin: Pleura
Site of Finding: Pleura
Appearance: Tumor

Sample Diagnosis (from

Pathology Verification):

Mesothelioma of pleura

Mesothelioma of pleura

Normal: 0%

Lesional: 0%

**Tumor:** 90%

5%

Tumor Hypo/Acellular

Stroma:

Tumor Hypercellular 5%

Stroma:

Necrosis: 0%

Bioanalyzer Ratio 1.33