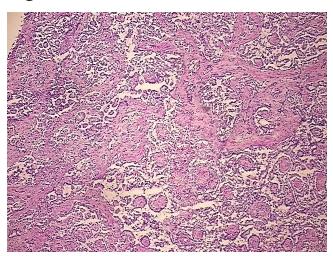

## **Product images:**

4x Image

20x Image

RNA Gel Image

RNA Electropherogram Image

RNA RT-PCR Image

Vial ID: RN00001EF2

Tissue of Origin: Pleura
Site of Finding: Pleura
Appearance: Tumor

Sample Diagnosis (from

Pathology Verification):

Mesothelioma of pleura

Mesothelioma of pleura

Normal: 0%

Lesional: 0%

**Tumor:** 90%

5%

Tumor Hypo/Acellular

Stroma:

Tumor Hypercellular 5%

Stroma:

Necrosis: 0%

Bioanalyzer Ratio 1.33