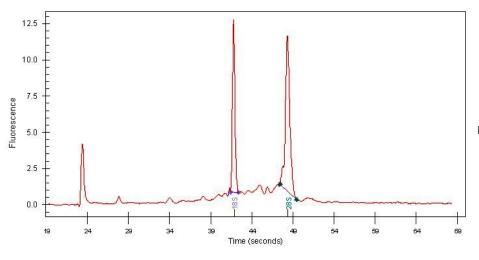

## **Product images:**

4x Image

20x Image

RNA Gel Image

RNA Electropherogram Image

RNA RT-PCR Image

(28S/18S):

CASE Diagnosis (from

medical center path

report):

**Age:** 69

OriGene Technologies, Inc.

9620 Medical Center Drive, Ste 200 Rockville, MD 20850, US Phone: +1-888-267-4436 https://www.origene.com techsupport@origene.com EU: info-de@origene.com CN: techsupport@origene.cn