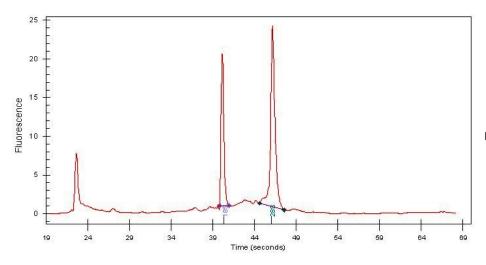

60% Tumor:

Tumor Hypo/Acellular 5%

Stroma:

Tumor Hypercellular 0%

Stroma:

**Necrosis:** 35%

**Bioanalyzer Ratio** 1.64

(28S/18S):

## **Product images:**

4x Image

20x Image

RNA Gel Image

RNA Electropherogram Image

RNA RT-PCR Image