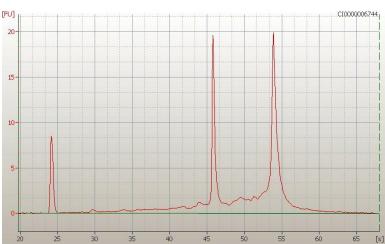

20x Image

RNA Electropherogram Image

RNA RT-PCR Image

This product is to be used for laboratory only. Not for diagnostic or therapeutic use. ©2023 OriGene Technologies, Inc., 9620 Medical Center Drive, Ste 200, Rockville, MD 20850, US

#### **Product data:**

| Product Type:                                      | Total RNA                     |
|----------------------------------------------------|-------------------------------|
| Disease State:                                     | Cancer                        |
| Diagnosis Category:                                | Colorectal Cancer             |
| Tissue:                                            | Colon                         |
| Frozen Sample ID:                                  | FR65EE050E                    |
| Case ID:                                           | CI000006744                   |
| Prep:                                              | 5                             |
| Vial ID:                                           | RN00002EAF                    |
| Tissue of Origin:                                  | Cecum                         |
| Site of Finding:                                   | Cecum                         |
| Appearance:                                        | Tumor                         |
| Sample Diagnosis (from<br>Pathology Verification): | Adenocarcinoma of colon       |
| Normal:                                            | 0%                            |
| Lesional:                                          | 0%                            |
| Tumor:                                             | 50%                           |
| Tumor Hypo/Acellular<br>Stroma:                    | 40%                           |
| Tumor Hypercellular<br>Stroma:                     | 10%                           |
| Necrosis:                                          | 0%                            |
| Pathology Verification<br>notes from H&E review:   | acellular tumor stroma: mucin |
| Bioanalyzer Ratio<br>(28S/18S):                    | 1.65                          |