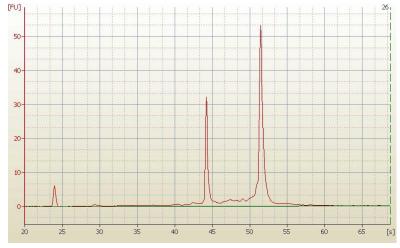

Bioanalyzer Ratio

(28S/18S):

1.88

10%

CASE Diagnosis (from

medical center path

report):

**Age:** 67

## **Product images:**

4x Image

20x Image

RNA Electropherogram Image

RNA RT-PCR Image