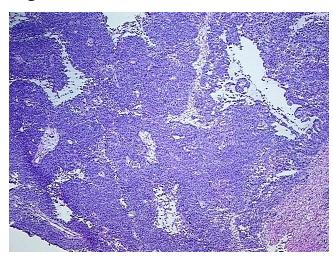

**Necrosis:** 

**Bioanalyzer Ratio** 

(28S/18S):

1.05

65

15%

**CASE Diagnosis (from** 

medical center path

report):

Age:

Carcinoma of ovary, papillary serous

OriGene Technologies, Inc.

9620 Medical Center Drive, Ste 200 Rockville, MD 20850, US Phone: +1-888-267-4436 https://www.origene.com techsupport@origene.com EU: info-de@origene.com

CN: techsupport@origene.cn





Gender: Female

Race: White or Caucasian

**Tumor Grade:** FIGO G3: Poorly differentiated

Minimum Stage

Grouping:

IC

T (Extent of Primary

Tumor):

T1c

N (Lymph node

metastasis):

N0

M (Distant metastasis): MX

**Storage:** Store tissue total RNA at -80°C.

Stability: These products are stable for one year from date of shipping when stored at -80°C without

repeated freeze/thaws.

## **Product images:**



4x Image





20x Image