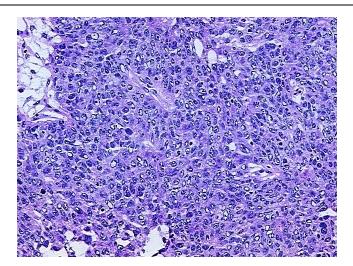

**Bioanalyzer Ratio** 

(28S/18S):

1.05

65

15%

**CASE Diagnosis (from** 

medical center path

report):

Age:

Carcinoma of ovary, papillary serous

OriGene Technologies, Inc.

9620 Medical Center Drive, Ste 200 Rockville, MD 20850, US Phone: +1-888-267-4436 https://www.origene.com techsupport@origene.com EU: info-de@origene.com

CN: techsupport@origene.cn





Gender: Female

Race: White or Caucasian

**Tumor Grade:** FIGO G3: Poorly differentiated

Minimum Stage

Grouping:

IC

T (Extent of Primary

Tumor):

T1c

N (Lymph node

metastasis):

N0

M (Distant metastasis): MX

**Storage:** Store tissue total RNA at -80°C.

Stability: These products are stable for one year from date of shipping when stored at -80°C without

repeated freeze/thaws.

## **Product images:**



4x Image





20x Image