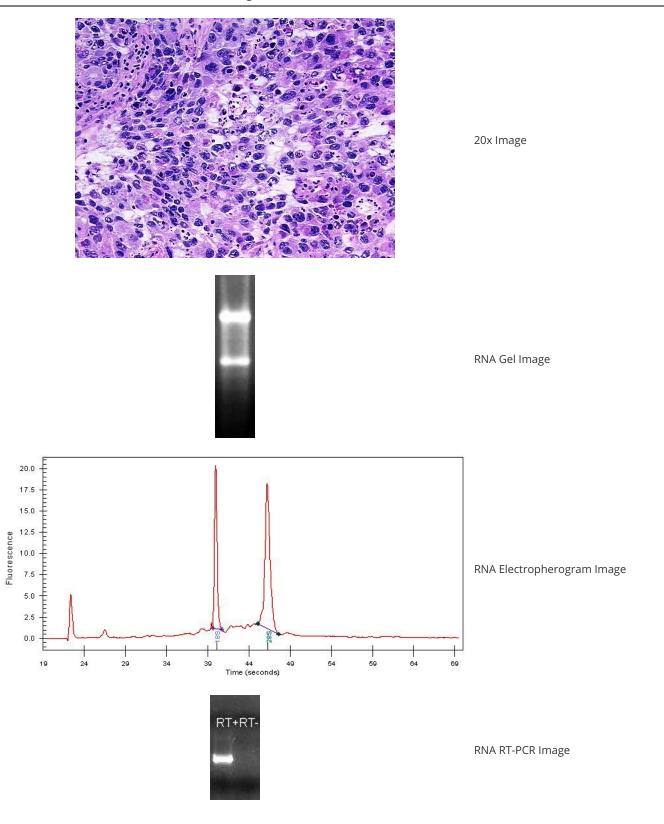

otes from H&E review: post-obstructive 100%; Inflammation: Moderate Mixed inflammatory infiltrate

Bioanalyzer Ratio 1.47

(28S/18S):

OriGene Technologies, Inc.

9620 Medical Center Drive, Ste 200 Rockville, MD 20850, US Phone: +1-888-267-4436 https://www.origene.com techsupport@origene.com EU: info-de@origene.com CN: techsupport@origene.cn

## **Product images:**

4x Image