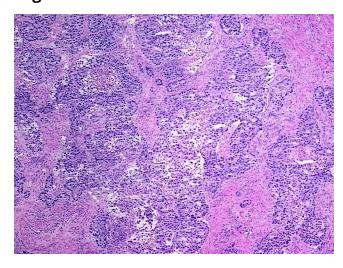

rigene.cn



Tumor Stroma (Cellular): Desmoplastic reaction, Inflammatory cells; Lesion (15%): Pneumonia,



**CASE Diagnosis (from** medical center path report):

Adenocarcinoma of lung

64 Age: Gender: Male

White or Caucasian Race:

**Tumor Grade:** AJCC G3: Poorly differentiated ΙB

Minimum Stage

Grouping:

T (Extent of Primary

Tumor):

T2

N (Lymph node metastasis):

N0

MX M (Distant metastasis):

Proliferation index ~ PI,High; ERBB1 ~ EGFR ~ Epidermal growth factor receptor! by **Diagnostic Test Results:** 

IHC,Positive, strong; DNA ploidy ~ Cell ploidy,Aneuploid: DI not 0.5 or 1.0 or 2.0

Store tissue total RNA at -80°C. Storage:

These products are stable for one year from date of shipping when stored at -80°C without Stability:

repeated freeze/thaws.

## **Product images:**



4x Image