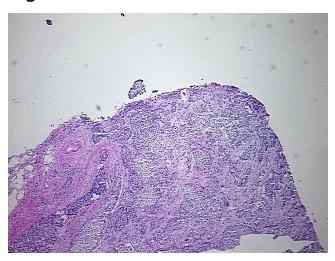

## **Product images:**

4x Image

20x Image

RNA Gel Image

RNA Electropherogram Image

RNA RT-PCR Image

RN000018FA Vial ID:

Tissue of Origin: Breast Site of Finding: **Breast** Appearance: Tumor

Sample Diagnosis (from

Pathology Verification):

Adenocarcinoma of breast, lobular

Adenocarcinoma of breast, lobular

Normal: 0% Lesional: 0%

90% Tumor:

Tumor Hypo/Acellular

Stroma:

Tumor Hypercellular 0%

Stroma:

**Necrosis:** 0%

**Bioanalyzer Ratio** 