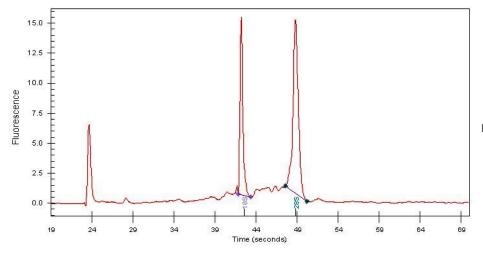

## **Product images:**

4x Image

20x Image

RNA Gel Image

RNA Electropherogram Image

RNA RT-PCR Image

Normal: 0% Lesional: 0%

90% Tumor:

Tumor Hypo/Acellular

Stroma:

Tumor Hypercellular 0%

Stroma:

**Necrosis:** 0%

**Bioanalyzer Ratio** 