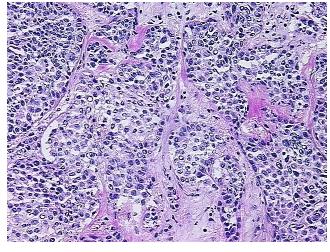

## **Product images:**

4x Image

20x Image

RNA Gel Image

RNA Electropherogram Image

RNA RT-PCR Image

RN000018FA Vial ID:

Tissue of Origin: Breast Site of Finding: **Breast** Appearance: Tumor

Sample Diagnosis (from

Pathology Verification):

Adenocarcinoma of breast, lobular

Adenocarcinoma of breast, lobular

Normal: 0% Lesional: 0%

90% Tumor:

Tumor Hypo/Acellular

Stroma:

Tumor Hypercellular 0%

Stroma:

**Necrosis:** 0%

**Bioanalyzer Ratio** 