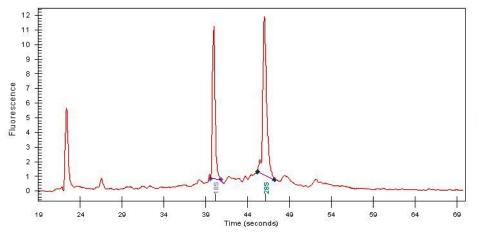

Stroma:

Tumor Hypercellular 0%

Stroma:

**Necrosis:** 10%

**Bioanalyzer Ratio** 1.25

(28S/18S):

Carcinoma of breast, squamous cell

**CASE Diagnosis (from** medical center path

## **Product images:**

4x Image

20x Image

RNA Gel Image

RNA Electropherogram Image

RNA RT-PCR Image