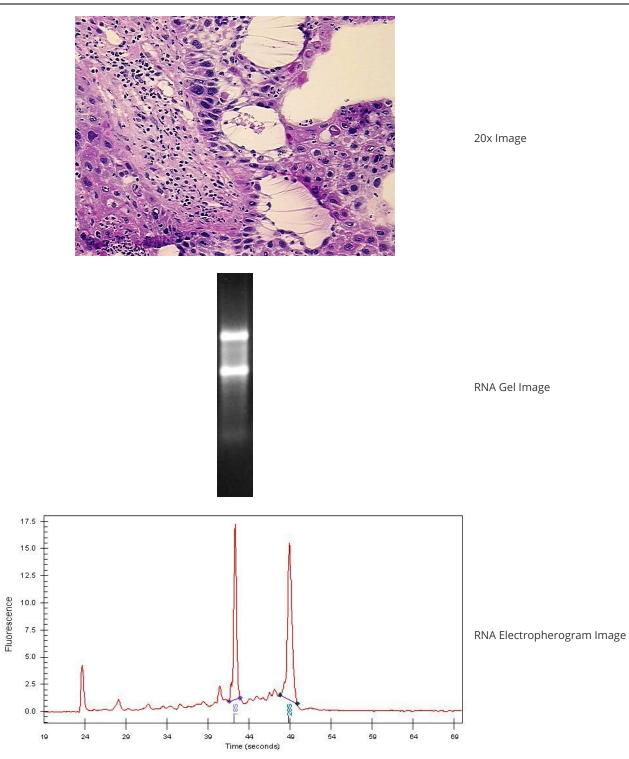

**Tissue of Origin:** 

Site of Finding:

Sample Diagnosis (from

Pathology Verification):

Tumor Hypo/Acellular

Tumor Hypercellular

Pathology Verification

**Bioanalyzer Ratio** 

(285/185):

OriGene Technologies, Inc.

9620 Medical Center Drive, Ste 200 Rockville, MD 20850, US Phone: +1-888-267-4436 https://www.origene.com techsupport@origene.com EU: info-de@origene.com CN: techsupport@origene.cn