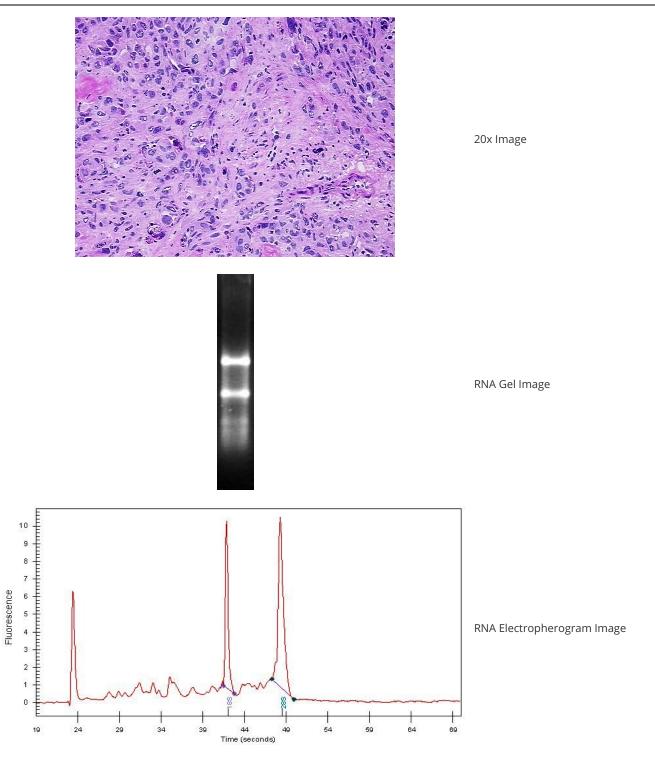

| Product Type:                                           | Total RNA                                           |
|---------------------------------------------------------|-----------------------------------------------------|
| Disease State:                                          | Cancer                                              |
| Diagnosis Category:                                     | Bladder Cancer                                      |
| Tissue:                                                 | Urinary bladder                                     |
| Frozen Sample ID:                                       | FR00034D1B                                          |
| Case ID:                                                | CI0000012796                                        |
| Prep:                                                   | 1                                                   |
| Vial ID:                                                | RN0000190B                                          |
| Tissue of Origin:                                       | Urinary bladder                                     |
| Site of Finding:                                        | Lymph node                                          |
| Appearance:                                             | Tumor                                               |
| Sample Diagnosis (from<br>Pathology Verification):      | Carcinoma of bladder, transitional cell, metastatic |
| Normal:                                                 | 5%                                                  |
| Lesional:                                               | 0%                                                  |
| Tumor:                                                  | 95%                                                 |
| Tumor Hypo/Acellular<br>Stroma:                         | 0%                                                  |
| Tumor Hypercellular<br>Stroma:                          | 0%                                                  |
| Necrosis:                                               | 0%                                                  |
| Bioanalyzer Ratio<br>(28S/18S):                         | 1.58                                                |
| CASE Diagnosis (from<br>medical center path<br>report): | Carcinoma of bladder, urothelial, metastatic        |
| Age:                                                    | 73                                                  |

## Product images:

4x Image

This product is to be used for laboratory only. Not for diagnostic or therapeutic use. ©2023 OriGene Technologies, Inc., 9620 Medical Center Drive, Ste 200, Rockville, MD 20850, US 