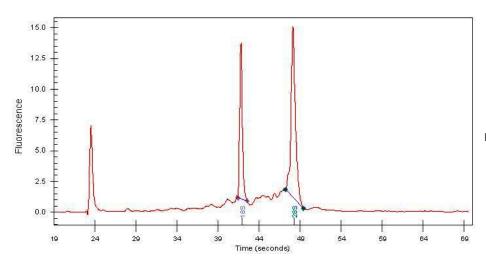

Tumor: 50%

Tumor Hypo/Acellular 30%

Stroma:

Tumor Hypercellular

Stroma:

Necrosis: 0%

Bioanalyzer Ratio 1.54

(28S/18S):

# **Product images:**

4x Image

20x Image

RNA Gel Image

RNA Electropherogram Image

RNA RT-PCR Image