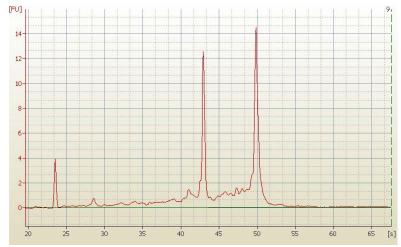

notes from H&E review:

**Bioanalyzer Ratio** 

(28S/18S):

Tumor Stroma (Cellular): Inflammatory cells; Tumor Stroma (Hypo/Acellular): Fibrosis

1.29

OriGene Technologies, Inc. 9620 Medical Center Drive, Ste 200

# **Product images:**

4x Image

20x Image

RNA Electropherogram Image

RNA RT-PCR Image