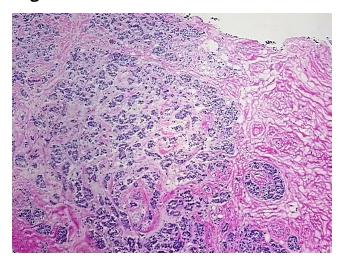

## **Product images:**

4x Image

20x Image

RNA Gel Image

RNA Electropherogram Image

RNA RT-PCR Image

RN00002497 Vial ID:

Tissue of Origin: Breast Site of Finding: **Breast** Appearance: Tumor

Sample Diagnosis (from Adenocarcinoma of breast, micropapillary

Pathology Verification):

Normal: 5%

Lesional: 0%

60% Tumor:

Tumor Hypo/Acellular 35%

Stroma:

Tumor Hypercellular 0%

Stroma:

0% **Necrosis:** 

**Bioanalyzer Ratio** 1.64

(28S/18S):

**CASE Diagnosis (from** Adenocarcinoma of breast, micropapillary