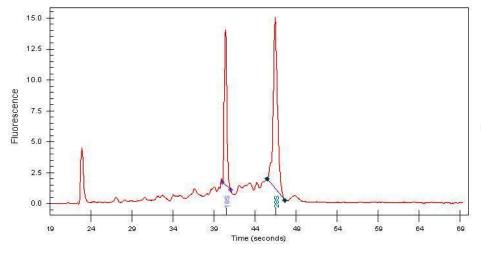

## **Product images:**

4x Image

20x Image

RNA Gel Image

RNA Electropherogram Image

RNA RT-PCR Image

Tumor Hypo/Acellular 35%

Stroma:

Tumor Hypercellular 0%

Stroma:

0% **Necrosis:** 

**Bioanalyzer Ratio** 1.64

(28S/18S):

**CASE Diagnosis (from** Adenocarcinoma of breast, micropapillary