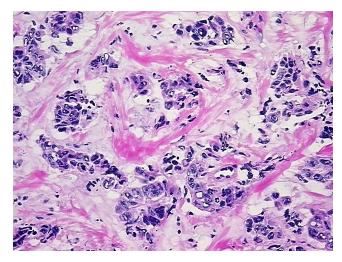

## **Product images:**

4x Image

20x Image

RNA Gel Image

RNA Electropherogram Image

RNA RT-PCR Image

RN00002497 Vial ID:

Tissue of Origin: Breast Site of Finding: **Breast** Appearance: Tumor

Sample Diagnosis (from Adenocarcinoma of breast, micropapillary

Pathology Verification):

Normal: 5%

Lesional: 0%

60% Tumor:

Tumor Hypo/Acellular 35%

Stroma:

Tumor Hypercellular 0%

Stroma:

0% **Necrosis:** 

**Bioanalyzer Ratio** 1.64

(28S/18S):

**CASE Diagnosis (from** Adenocarcinoma of breast, micropapillary