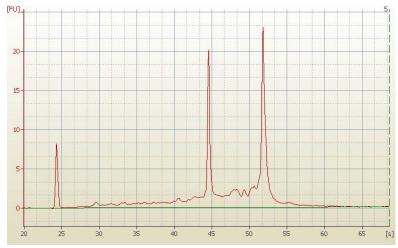

Tumor Hypo/Acellular 15%

Stroma:

Tumor Hypercellular 0%

Stroma:

**Necrosis:** 30%

**Bioanalyzer Ratio** 1.45

(28S/18S):

**CASE Diagnosis (from** Carcinoma of kidney, renal cell, papillary

## **Product images:**

4x Image

20x Image

RNA Electropherogram Image

RNA RT-PCR Image