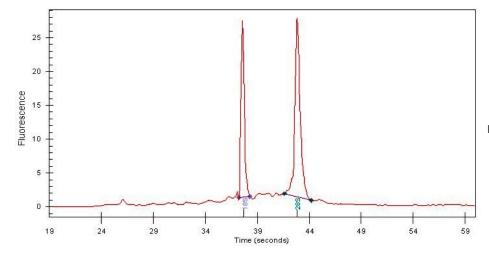

90% Tumor:

Tumor Hypo/Acellular

Stroma:

Tumor Hypercellular 0%

Stroma:

**Necrosis:** 3%

**Bioanalyzer Ratio** 1.41

(28S/18S):

## **Product images:**

4x Image

20x Image

RNA Gel Image

RNA Electropherogram Image

RNA RT-PCR Image