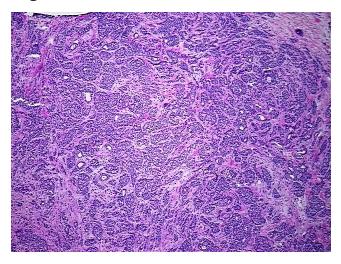

Vial ID: RN00001D94

Tissue of Origin: Breast
Site of Finding: Breast
Appearance: Tumor

Sample Diagnosis (from

Pathology Verification):

Adenocarcinoma of breast, ductal

Normal: 0% Lesional: 0%

Tumor: 85%

Tumor Hypo/Acellular

Stroma:

Tumor Hypercellular 0%

Stroma:

Necrosis: 0%

Pathology Verification notes from H&E review:

Tumor Stroma (Cellular): Desmoplastic reaction, Inflammatory cells

**Bioanalyzer Ratio** 

(28S/18S):

## **Product images:**

4x Image

20x Image

RNA Gel Image

RNA Electropherogram Image

RNA RT-PCR Image