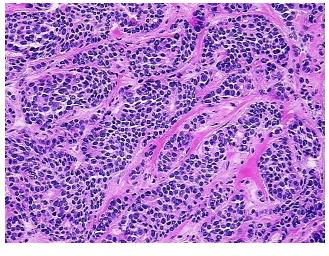

Vial ID: RN00001D94

Tissue of Origin: Breast
Site of Finding: Breast
Appearance: Tumor

Sample Diagnosis (from

Pathology Verification):

Adenocarcinoma of breast, ductal

Normal: 0% Lesional: 0%

Tumor: 85%

Tumor Hypo/Acellular

Stroma:

Tumor Hypercellular 0%

Stroma:

Necrosis: 0%

Pathology Verification notes from H&E review:

Tumor Stroma (Cellular): Desmoplastic reaction, Inflammatory cells

**Bioanalyzer Ratio** 

(28S/18S):

## **Product images:**

4x Image

20x Image

RNA Gel Image

RNA Electropherogram Image

RNA RT-PCR Image