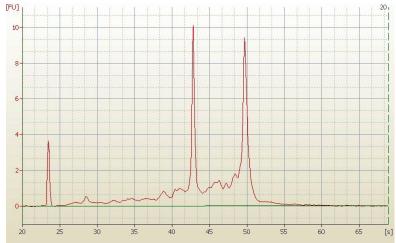

Tumor: 70%

Tumor Hypo/Acellular 10%

Stroma:

Tumor Hypercellular

Stroma:

Necrosis: 20%

0%

Bioanalyzer Ratio 1.27

## **Product images:**

4x Image

20x Image

RNA Electropherogram Image

RNA RT-PCR Image