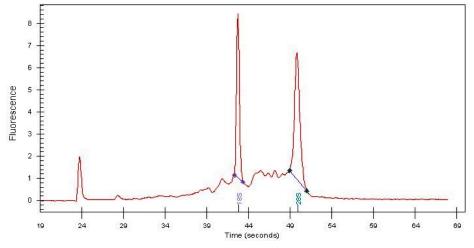

**Bioanalyzer Ratio** 1.2

(28S/18S):

Carcinoma of thyroid, Hurthle cell

**CASE Diagnosis (from** medical center path

report):

43 Age:

OriGene Technologies, Inc. 9620 Medical Center Drive, Ste 200

CN: techsupport@origene.cn

# **Product images:**

4x Image

20x Image

RNA Electropherogram Image

RNA RT-PCR Image