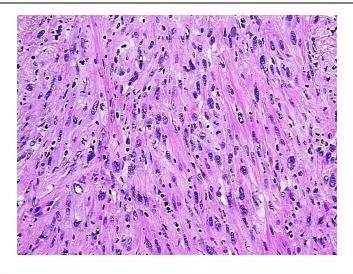

85% Tumor:

Tumor Hypo/Acellular

Stroma:

Tumor Hypercellular

Stroma:

**Necrosis:** 15%

**Pathology Verification** Pleomorphic sarcoma with myoid differentiation

notes from H&E review:

CASE Diagnosis (from medical center path report):

Sarcoma, pleomorphic

**Age:** 89

**Gender:** Female

Race: White or Caucasian

**Tumor Grade:** AJCC G3: Poorly differentiated

Minimum Stage

Grouping: