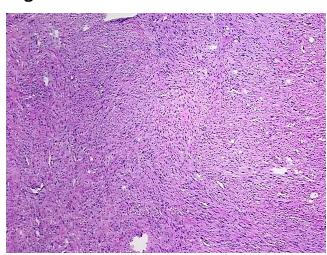

85% Tumor:

Tumor Hypo/Acellular

Stroma:

Tumor Hypercellular

Stroma:

**Necrosis:** 15%

**Pathology Verification** Pleomorphic sarcoma with myoid differentiation

notes from H&E review:

CASE Diagnosis (from medical center path report):

Sarcoma, pleomorphic

**Age:** 89

**Gender:** Female

Race: White or Caucasian

**Tumor Grade:** AJCC G3: Poorly differentiated

Minimum Stage

Grouping: