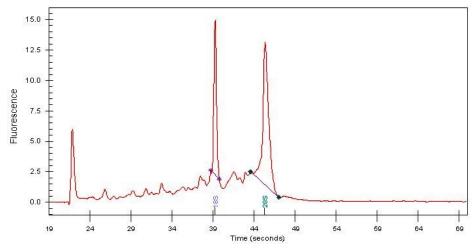

Tumor Hypo/Acellular 40%

Stroma:

Tumor Hypercellular 0%

Stroma:

0% **Necrosis:** 

**Bioanalyzer Ratio** 1.78

(28S/18S):

Adenocarcinoma of colon

## **Product images:**

4x Image

20x Image

RNA Electropherogram Image

RNA RT-PCR Image