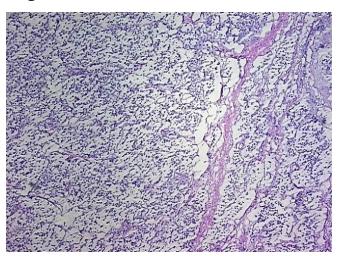

## **Product images:**

4x Image

20x Image

RNA Electropherogram Image

RNA RT-PCR Image

Vial ID: RN000032A2

**Tissue of Origin:** Testis **Site of Finding:** Testis

**Appearance:** Tumor

Sample Diagnosis (from Seminoma of testis

Pathology Verification):

Normal: 0%

Lesional: 0%

Tumor: 85%

Tumor Hypo/Acellular 0%

Stroma:

Tumor Hypercellular 15%

Stroma:

Necrosis: 0%

Bioanalyzer Ratio 1.26

(28S/18S):

Seminoma of testis