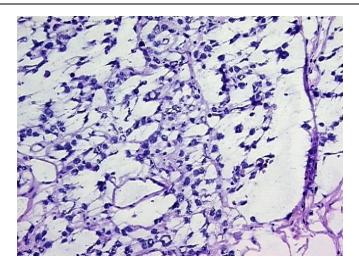

## **Product images:**

4x Image

20x Image

RNA Electropherogram Image

RNA RT-PCR Image

Vial ID: RN000032A2

**Tissue of Origin:** Testis **Site of Finding:** Testis

**Appearance:** Tumor

Sample Diagnosis (from Seminoma of testis

Pathology Verification):

Normal: 0%

Lesional: 0%

Tumor: 85%

Tumor Hypo/Acellular 0%

Stroma:

Tumor Hypercellular 15%

Stroma:

Necrosis: 0%

Bioanalyzer Ratio 1.26

(28S/18S):

Seminoma of testis