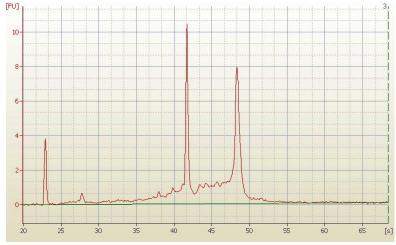

## **Product images:**

4x Image

20x Image

RNA Electropherogram Image

RNA RT-PCR Image

Tumor Hypo/Acellular 0%

Stroma:

Tumor Hypercellular 15%

Stroma:

Necrosis: 0%

Bioanalyzer Ratio 1.26

(28S/18S):

Seminoma of testis