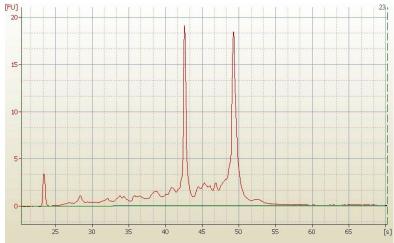

50% Tumor:

Tumor Hypo/Acellular 0%

Stroma:

Tumor Hypercellular 0%

Stroma:

**Necrosis:** 50%

**Bioanalyzer Ratio** 

(28S/18S):

## **Product images:**

4x Image

20x Image

RNA Electropherogram Image

RNA RT-PCR Image