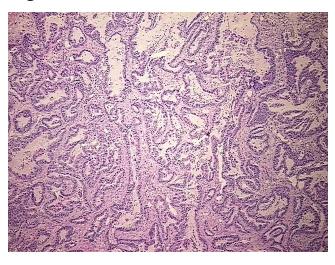

Vial ID: RN00001A49

Tissue of Origin: Lung
Site of Finding: Lung
Appearance: Tumor

Sample Diagnosis (from

Pathology Verification):

Adenocarcinoma of lung

Normal: 5% Lesional: 0% Tumor: 75%

Tumor Hypo/Acellular

Stroma:

Tumor Hypercellular 10%

Stroma:

Necrosis: 0%

Pathology Verification notes from H&E review:

Tumor Stroma (Hypo/Acellular): Mucin; Inflammation: Moderate Lymphoid infiltrate

**Bioanalyzer Ratio** 

(28S/18S):

## **Product images:**

4x Image

20x Image

RNA Gel Image

RNA Electropherogram Image

RNA RT-PCR Image