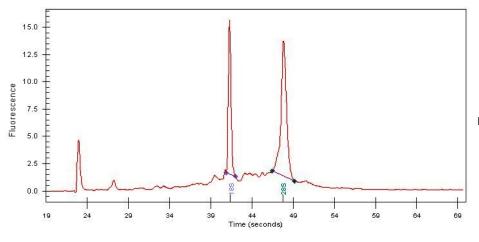

Stroma:

Tumor Hypercellular 10%

Stroma:

Necrosis: 0%

Pathology Verification notes from H&E review:

Tumor Stroma (Hypo/Acellular): Mucin; Inflammation: Moderate Lymphoid infiltrate

**Bioanalyzer Ratio** 

(28S/18S):

## **Product images:**

4x Image

20x Image

RNA Gel Image

RNA Electropherogram Image

RNA RT-PCR Image