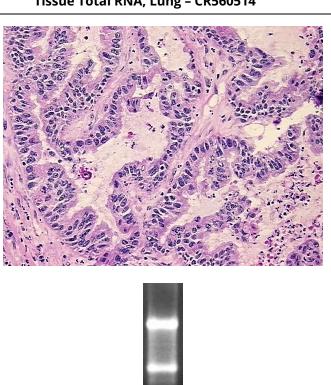

Vial ID: RN00001A49

Tissue of Origin: Lung
Site of Finding: Lung
Appearance: Tumor

Sample Diagnosis (from

Pathology Verification):

Adenocarcinoma of lung

Normal: 5% Lesional: 0% Tumor: 75%

Tumor Hypo/Acellular

Stroma:

Tumor Hypercellular 10%

Stroma:

Necrosis: 0%

Pathology Verification notes from H&E review:

Tumor Stroma (Hypo/Acellular): Mucin; Inflammation: Moderate Lymphoid infiltrate

**Bioanalyzer Ratio** 

(28S/18S):

## **Product images:**

4x Image

20x Image

RNA Gel Image

RNA Electropherogram Image

RNA RT-PCR Image