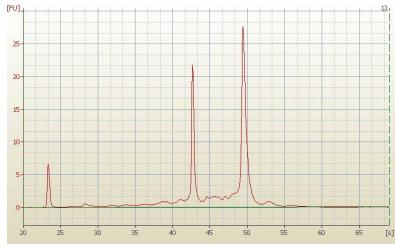

70% Tumor:

Tumor Hypo/Acellular 0%

Stroma:

Tumor Hypercellular 25%

Stroma:

**Necrosis:** 5%

**Bioanalyzer Ratio** 1.73

(28S/18S):

## **Product images:**

4x Image

20x Image

RNA Electropherogram Image

RNA RT-PCR Image