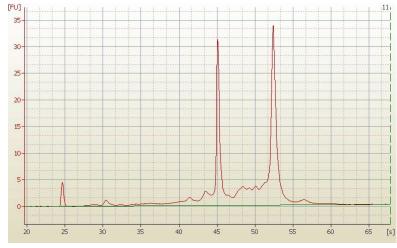

(28S/18S):

0%

0%

20%

Tumor Stroma (Hypo/Acellular): Fibrosis

1.59

OriGene Technologies, Inc. 9620 Medical Center Drive, Ste 200

CN: techsupport@origene.cn

## **Product images:**

4x Image

20x Image

RNA Electropherogram Image

RNA RT-PCR Image