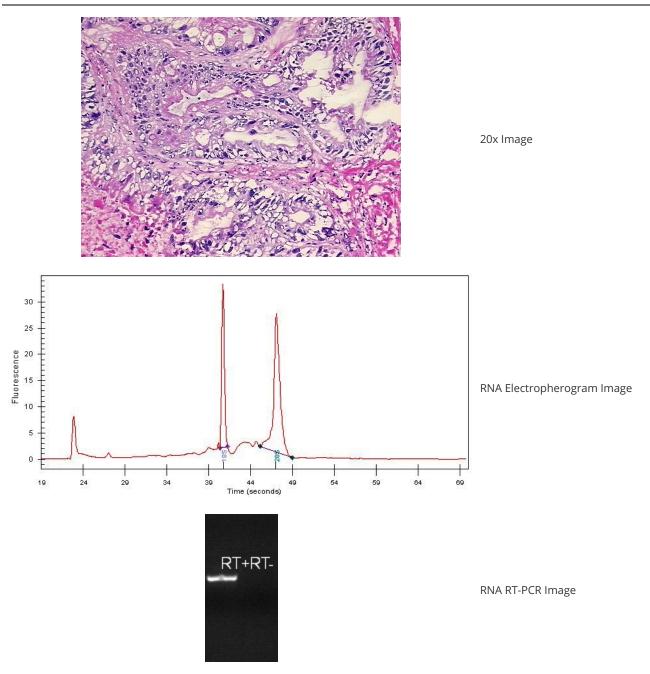

| Product Type:                                      | Total RNA                                                                            |
|----------------------------------------------------|--------------------------------------------------------------------------------------|
| Disease State:                                     | Cancer                                                                               |
| Diagnosis Category:                                | Ovarian Cancer                                                                       |
| Tissue:                                            | Ovary                                                                                |
| Frozen Sample ID:                                  | FR0002FCCD                                                                           |
| Case ID:                                           | CI0000013316                                                                         |
| Prep:                                              | 2                                                                                    |
| Vial ID:                                           | RN000027E3                                                                           |
| Tissue of Origin:                                  | Ovary: right                                                                         |
| Site of Finding:                                   | Ovary: right                                                                         |
| Appearance:                                        | Tumor                                                                                |
| Sample Diagnosis (from<br>Pathology Verification): | Cystadenocarcinoma of ovary, mucinous                                                |
| Normal:                                            | 0%                                                                                   |
| Lesional:                                          | 0%                                                                                   |
| Tumor:                                             | 65%                                                                                  |
| Tumor Hypo/Acellular<br>Stroma:                    | 5%                                                                                   |
| Tumor Hypercellular<br>Stroma:                     | 10%                                                                                  |
| Necrosis:                                          | 20%                                                                                  |
| Pathology Verification<br>notes from H&E review:   | Tumor Stroma (Cellular): Desmoplastic reaction; Tumor Stroma (Hypo/Acellular): Mucin |
| Bioanalyzer Ratio<br>(28S/18S):                    | 1.71                                                                                 |