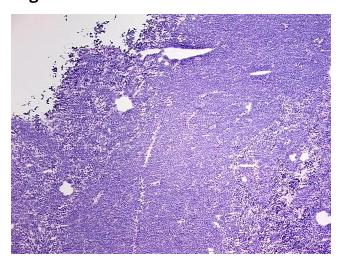

umor Hypercellular

Stroma:

Necrosis: 3%

Bioanalyzer Ratio 1.49

(285/185):

**CASE Diagnosis (from** 

medical center path

report):

**Age:** 70

OriGene Technologies, Inc.

9620 Medical Center Drive, Ste 200 Rockville, MD 20850, US Phone: +1-888-267-4436 https://www.origene.com techsupport@origene.com EU: info-de@origene.com CN: techsupport@origene.cn



Carcinoma of lung, small cell



**Gender:** Female

Race: White or Caucasian

Tumor Grade: Not Reported

Minimum Stage

**Grouping:** 

ΙB

T (Extent of Primary

Tumor):

T2

N (Lymph node

metastasis):

N0

M (Distant metastasis): MX

**Storage:** Store tissue total RNA at -80°C.

**Stability:** These products are stable for one year from date of shipping when stored at -80°C without

repeated freeze/thaws.

## **Product images:**



4x Image



Fluorescence