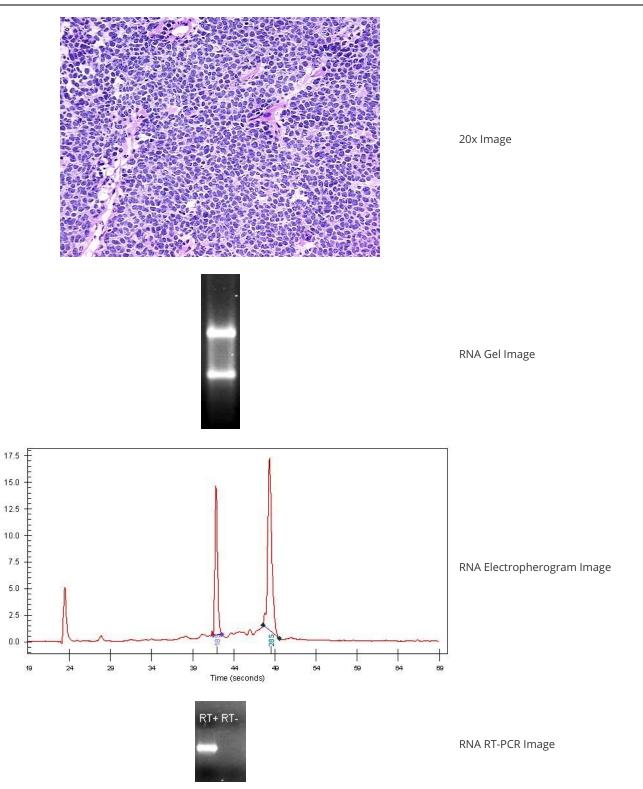

Tumor Hypo/Acellular 2%

Stroma:

Tumor Hypercellular

Stroma:

Necrosis: 3%

Bioanalyzer Ratio 1.49

(285/185):

**CASE Diagnosis (from** 

## **Product images:**

4x Image

Fluorescence