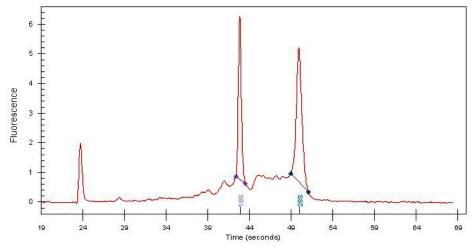

60% Tumor:

Tumor Hypo/Acellular 10%

Stroma:

Tumor Hypercellular 30%

Stroma:

0% **Necrosis:** 

**Bioanalyzer Ratio** 1.28

(28S/18S):

# **Product images:**

4x Image

20x Image

RNA Electropherogram Image

RNA RT-PCR Image