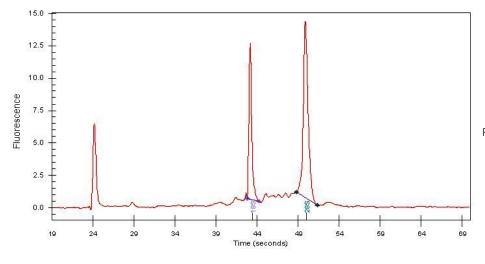

75% Tumor:

Tumor Hypo/Acellular

Stroma:

Tumor Hypercellular 5%

Stroma:

**Necrosis:** 15%

**Bioanalyzer Ratio** 1.68

(28S/18S):

## **Product images:**

4x Image

20x Image

RNA Gel Image

RNA Electropherogram Image

RNA RT-PCR Image