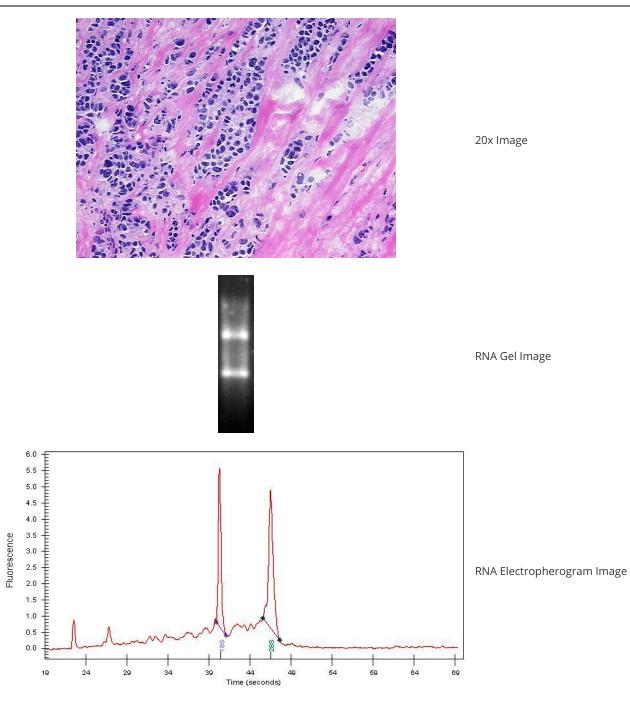

#### **Bioanalyzer Ratio** 1.26 (28S/18S): CASE Diagnosis (from Adenocarcinoma of breast, ductal medical center path report):

Age:

67