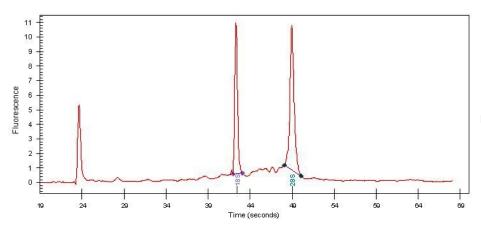

(28S/18S):

**CASE Diagnosis (from** Adenocarcinoma of ovary, serous

0%

medical center path

report):

75 Age:

OriGene Technologies, Inc. 9620 Medical Center Drive, Ste 200

CN: techsupport@origene.cn

## **Product images:**

4x Image

20x Image

RNA Gel Image

RNA Electropherogram Image

RNA RT-PCR Image