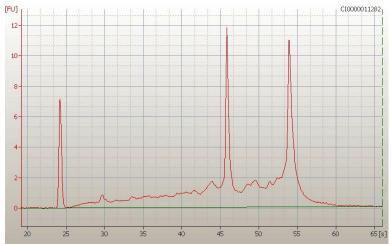

tumor stroma: focal prominent lymphoplasmacytic and neutrophilic infiltrate

**Bioanalyzer Ratio** 

(28S/18S):

1.48

25%

**OriGene Technologies, Inc.** 9620 Medical Center Drive, Ste 200

Rockville, MD 20850, US Phone: +1-888-267-4436 https://www.origene.com techsupport@origene.com

## **Product images:**

4x Image

20x Image

RNA Electropherogram Image

RNA RT-PCR Image