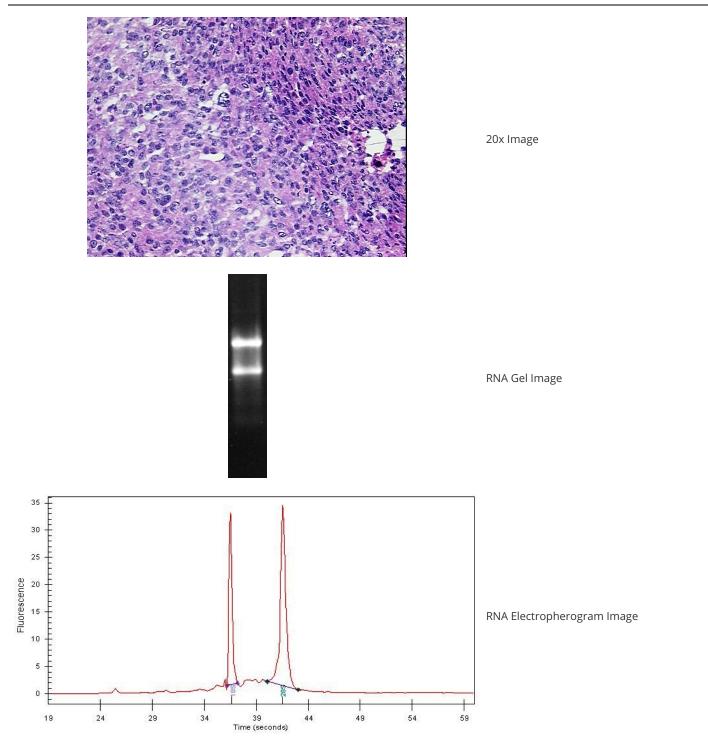

| Product Type:                                           | Total RNA                             |
|---------------------------------------------------------|---------------------------------------|
| Disease State:                                          | Cancer                                |
| Diagnosis Category:                                     | Ovarian Cancer                        |
| Tissue:                                                 | Ovary                                 |
| Frozen Sample ID:                                       | FR00003E8A                            |
| Case ID:                                                | CI000000097                           |
| Prep:                                                   | 1                                     |
| Vial ID:                                                | RN00000265                            |
| Tissue of Origin:                                       | Ovary                                 |
| Site of Finding:                                        | Ovary                                 |
| Appearance:                                             | Tumor                                 |
| Sample Diagnosis (from<br>Pathology Verification):      | Adenocarcinoma of ovary, endometrioid |
| Normal:                                                 | 0%                                    |
| Lesional:                                               | 0%                                    |
| Tumor:                                                  | 95%                                   |
| Tumor Hypo/Acellular<br>Stroma:                         | 5%                                    |
| Tumor Hypercellular<br>Stroma:                          | 0%                                    |
| Necrosis:                                               | 0%                                    |
| Bioanalyzer Ratio<br>(28S/18S):                         | 1.57                                  |
| CASE Diagnosis (from<br>medical center path<br>report): | Adenocarcinoma of ovary, endometrioid |
| Age:                                                    | 75                                    |