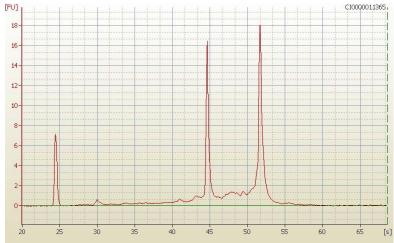

Tumor Hypo/Acellular

Stroma:

Tumor Hypercellular 25%

Stroma:

**Necrosis:** 10%

**Bioanalyzer Ratio** 1.4

(28S/18S):

**CASE Diagnosis (from** Adenocarcinoma of breast, ductal

## **Product images:**

4x Image

20x Image

RNA Electropherogram Image

RNA RT-PCR Image