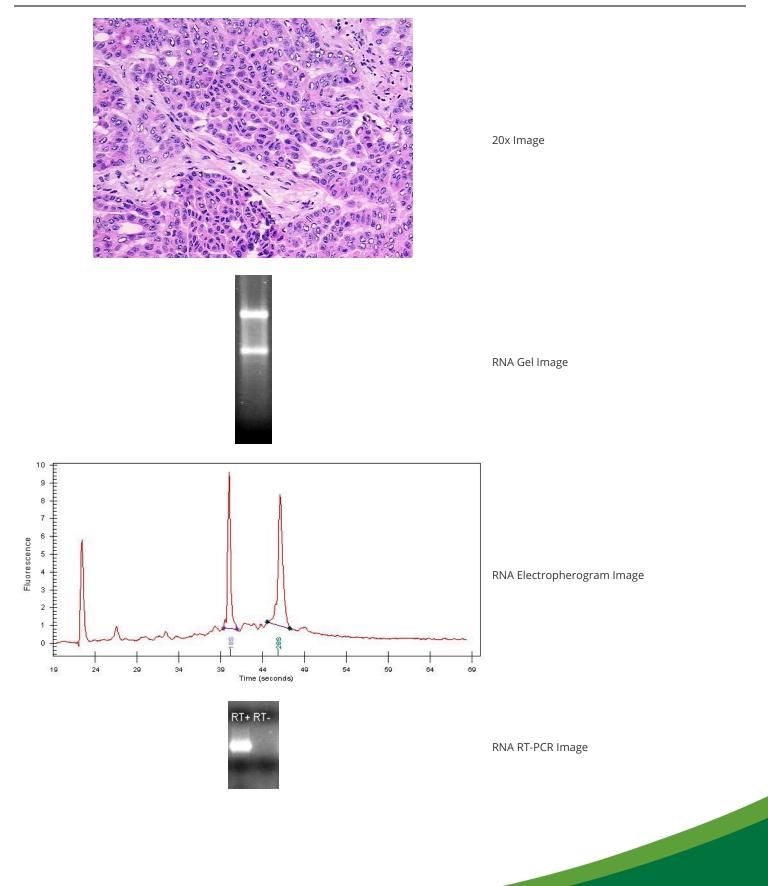

**Bioanalyzer Ratio** 

notes from H&E review:

Appearance:

Normal:

Lesional:

Tumor:

Stroma:

Stroma:

Necrosis:

(285/185):

OriGene Technologies, Inc.

9620 Medical Center Drive, Ste 200 Rockville, MD 20850, US Phone: +1-888-267-4436 https://www.origene.com techsupport@origene.com EU: info-de@origene.com CN: techsupport@origene.cn